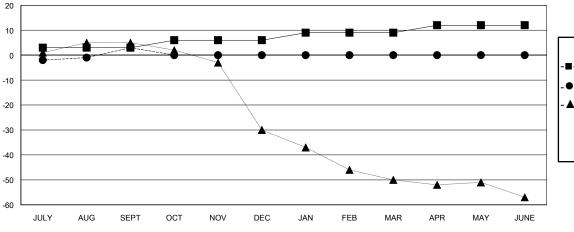

### GOALS AND ACTUAL MEMBERS CUMULATIVE

| -■- мемве    | R GROWTH NET | GOAL       |  |
|--------------|--------------|------------|--|
| - ● - мемве  | R GROWTH ACT | JAL        |  |
| - A - LAST Y | EAR MEMBERSH | IIP ACTUAL |  |
|              |              |            |  |
|              |              |            |  |
|              |              |            |  |

| RESULTS FOR 2017-2018 |                           |                         |                                              |  |  |  |
|-----------------------|---------------------------|-------------------------|----------------------------------------------|--|--|--|
| QUARTER               | MEMBER GROWTH NET<br>GOAL | MEMBER GROWTH<br>ACTUAL | DROPPED MEMBERS ACTUAL (including transfers) |  |  |  |
| JULY/AUG/SEPT         | 3                         | 10                      | 7                                            |  |  |  |
| OCT/NOV/DEC           | 3                         | 0                       | 0                                            |  |  |  |
| JAN/FEB/MAR           | 3                         | 0                       | 0                                            |  |  |  |
| APR/MAY/JUNE          | 3                         | 0                       | 0                                            |  |  |  |